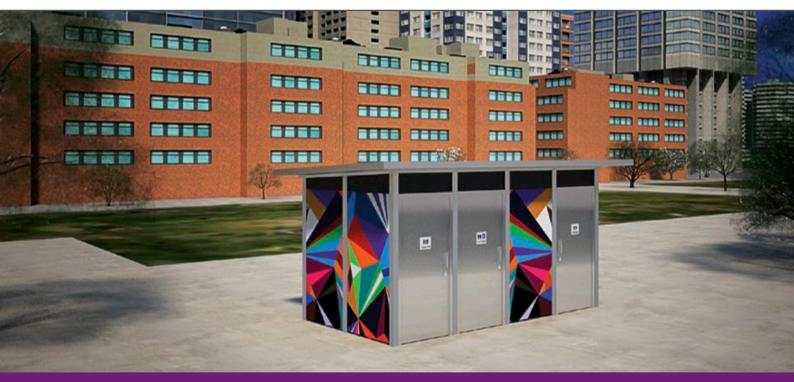

## Purpose built INCUBE restroom buildings

The INCUBE Premium Toilet Building has been designed with modern urban environments in mind. The internal and external fixtures are well-considered, meeting the aesthetic challenges and threat of vandalism with a vibrant façade, robust materials and solid construction.

Like all of Modus Australia's buildings, the INCUBE is a hybrid prefabricated modular kitform building. Meaning the panels, doors and roof are all manufactured off-site resulting in less on-site waste and minimal installation time. "Modus Australia's prefabricated panel system was great to work with ... The building arrived onsite in flat packed kit-form and was supported by well documented engineering and technical drawings, which I found were a breeze to follow."