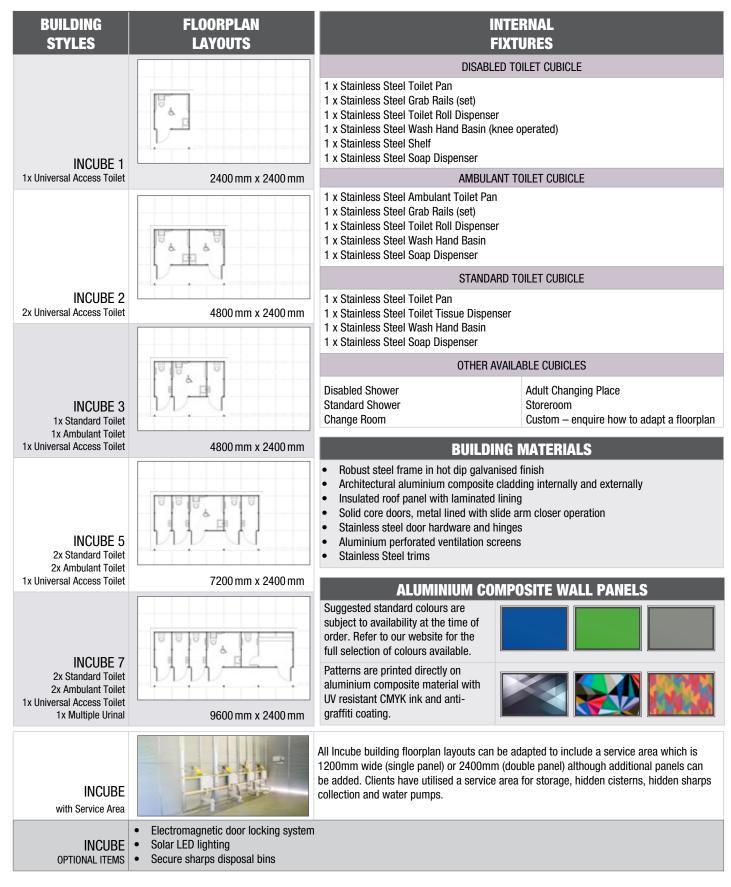

struction.

Like all of Modus Australia's buildings, the INCUBE is a hybrid prefabricated modular kitform building. Meaning the panels, doors and roof are all manufactured off-site resulting in less on-site waste and minimal installation time. "Modus Australia's prefabricated panel system was great to work with ... The building arrived onsite in flat packed kit-form and was supported by well documented engineering and technical drawings, which I found were a breeze to follow."

**Stephen Wilson, Principal** SJ Wilson Builders

- Seamless integration into city streets and modern precincts.
- Provides greater value for money, making budgets go further.
- Premium quality building materials designed to withstand Australian urban environments.



## INCUBE

Building Design Specification Table



## Call us today on 1300 945 930 or visit modusaustralia.com.au